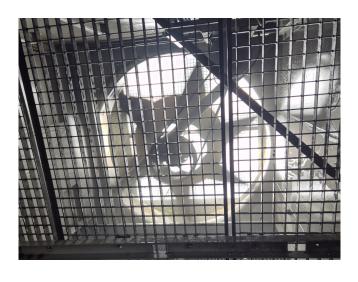

## **Specifications**

| Brand            | Baltimore              |
|------------------|------------------------|
| Туре             | CXV 297 WR             |
| Product type     | Evaporating Condenser  |
| kW               | 1280                   |
| Number of Fans   | 2                      |
| Refrigerant      | NH 3 (ammonia)         |
| Air Flow in m³/h | 138.600                |
| Tube volume      | 896 dm³                |
| Sizes            | Part 1: 4450x3600x2320 |
|                  | mm (LxWxH)             |
|                  | Part 2:                |
|                  | 3650x3850x2660 mm      |
|                  | (LxWxH)                |
|                  | Part 3:                |
|                  | 3650x2200x1420 mm      |
|                  | (LxWxH)                |
| Weight           | Shipping weight: 5850  |
|                  | kg                     |
|                  | Operating weight: 9080 |
|                  | kg                     |
| Remarks          | Y.o.b. 2007            |
|                  |                        |

#### **Used Baltimore CXV 297 WR**

Used Baltimore CXV 297 WR evaporative condensor on R717 (Ammonia). Complete with 2 fans that produce an airflow of 138.600 m³/h. \*All components of this used condenser will be tested on adequate functionality, leak-free condition (electro engines), condensing block and bearings. Choosing HOS BV means buying with warranty. We perform an industrial cleaning on demand, we can arrange your shipment.