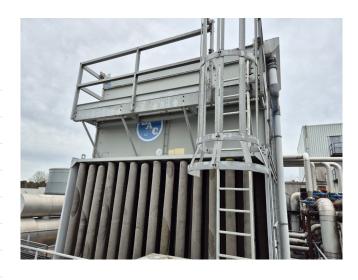

## **Baltimore CXV 297 WR**

#### **Used Baltimore CXV 297 WR**

Used Baltimore CXV 297 WR evaporative condensor on R717 (Ammonia). Complete with 2 fans that produce an airflow of 138.600 m³/h. \*All components of this used condenser will be tested on adequate functionality, leak-free condition (electro engines), condensing block and bearings. Choosing HOS BV means buying with warranty. We perform an industrial cleaning on demand, we can arrange your shipment.