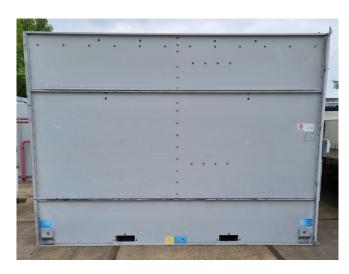

#### **Used Baltimore CXV 297 WR**

Used Baltimore CXV 297 WR evaporative condensor on R717 (Ammonia). Complete with 2 fans that produce an airflow of 138.600 m³/h. \*All components of this used condenser will be tested on adequate functionality, leak-free condition (electro engines), condensing block and bearings. Choosing HOS BV means buying with warranty. We perform an industrial cleaning on demand, we can arrange your shipment.