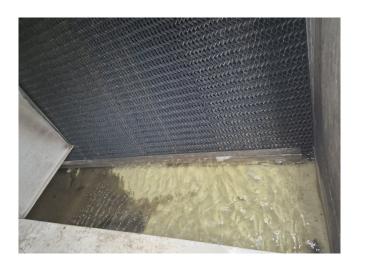

## **Specifications**

| Brand            | Baltimore              |
|------------------|------------------------|
| Туре             | CXV 297 WR             |
| Product type     | Evaporating Condenser  |
| kW               | 1280                   |
| Number of Fans   | 2                      |
| Refrigerant      | NH 3 (ammonia)         |
| Air Flow in m³/h | 138.600                |
| Tube volume      | 896 dm³                |
| Sizes            | Part 1: 4450x3600x2320 |
|                  | mm (LxWxH)             |
|                  | Part 2:                |
|                  | 3650x3850x2660 mm      |
|                  | (LxWxH)                |
|                  | Part 3:                |
|                  | 3650x2200x1420 mm      |
|                  | (LxWxH)                |
| Weight           | Shipping weight: 5850  |
|                  | kg                     |
|                  | Operating weight: 9080 |
|                  | kg                     |
| Remarks          | Y.o.b. 2007            |
|                  |                        |

#### **Used Baltimore CXV 297 WR**

Used Baltimore CXV 297 WR evaporative condensor on R717 (Ammonia). Complete with 2 fans that produce an airflow of 138.600 m³/h. \*All components of this used condenser will be tested on adequate functionality, leak-free condition (electro engines), condensing block and bearings. Choosing HOS BV means buying with warranty. We perform an industrial cleaning on demand, we can arrange your shipment.