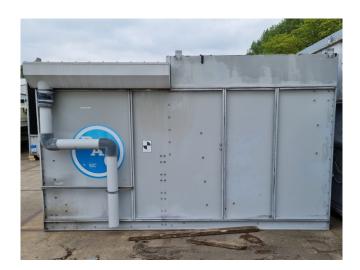

#### **Used Baltimore CXV 297 WR**

Used Baltimore CXV 297 WR evaporative condensor on R717 (Ammonia). Complete with 2 fans that produce an airflow of 138.600 m³/h. \*All components of this used condenser will be tested on adequate functionality, leak-free condition (electro engines), condensing block and bearings. Choosing HOS BV means buying with warranty. We perform an industrial cleaning on demand, we can arrange your shipment.