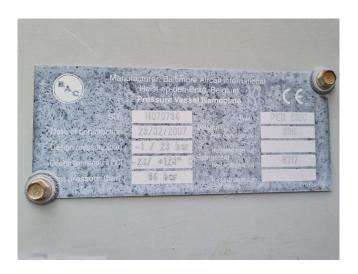

## **Specifications**

| Brand            | Baltimore              |
|------------------|------------------------|
| Туре             | CXV 297 WR             |
| Product type     | Evaporating Condenser  |
| kW               | 1280                   |
| Number of Fans   | 2                      |
| Refrigerant      | NH 3 (ammonia)         |
| Air Flow in m³/h | 138.600                |
| Tube volume      | 896 dm³                |
| Sizes            | Part 1: 4450x3600x2320 |
|                  | mm (LxWxH)             |
|                  | Part 2:                |
|                  | 3650x3850x2660 mm      |
|                  | (LxWxH)                |
|                  | Part 3:                |
|                  | 3650x2200x1420 mm      |
|                  | (LxWxH)                |
| Weight           | Shipping weight: 5850  |
|                  | kg                     |
|                  | Operating weight: 9080 |
|                  | kg                     |
| Remarks          | Y.o.b. 2007            |
|                  |                        |