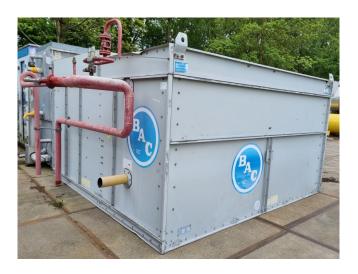

#### **Used Baltimore CXV 297 WR**

Used Baltimore CXV 297 WR evaporative condensor on R717 (Ammonia). Complete with 2 fans that produce an airflow of 138.600 m³/h. \*All components of this used condenser will be tested on adequate functionality, leak-free condition (electro engines), condensing block and bearings. Choosing HOS BV means buying with warranty. We perform an industrial cleaning on demand, we can arrange your shipment.