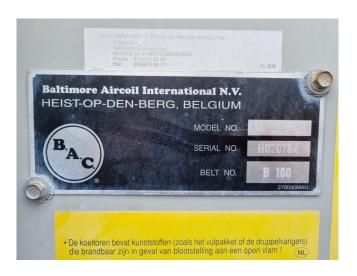

## **Specifications**

| Brand            | Baltimore              |
|------------------|------------------------|
| Туре             | CXV 297 WR             |
| Product type     | Evaporating Condenser  |
| kW               | 1280                   |
| Number of Fans   | 2                      |
| Refrigerant      | NH 3 (ammonia)         |
| Air Flow in m³/h | 138.600                |
| Tube volume      | 896 dm³                |
| Sizes            | Part 1: 4450x3600x2320 |
|                  | mm (LxWxH)             |
|                  | Part 2:                |
|                  | 3650x3850x2660 mm      |
|                  | (LxWxH)                |
|                  | Part 3:                |
|                  | 3650x2200x1420 mm      |
|                  | (LxWxH)                |
| Weight           | Shipping weight: 5850  |
|                  | kg                     |
|                  | Operating weight: 9080 |
|                  | kg                     |
| Remarks          | Y.o.b. 2007            |
|                  |                        |

#### **Used Baltimore CXV 297 WR**

Used Baltimore CXV 297 WR evaporative condensor on R717 (Ammonia). Complete with 2 fans that produce an airflow of 138.600 m³/h. \*All components of this used condenser will be tested on adequate functionality, leak-free condition (electro engines), condensing block and bearings. Choosing HOS BV means buying with warranty. We perform an industrial cleaning on demand, we can arrange your shipment.