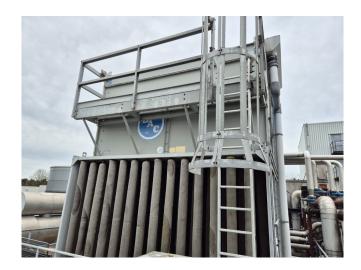

## **Baltimore CXV 297 WR**

#### **Used Baltimore CXV 297 WR**

Used Baltimore CXV 297 WR evaporative condensor on R717 (Ammonia). Complete with 2 fans that produce an airflow of 138.600 m³/h. \*All components of this used condenser will be tested on adequate functionality, leak-free condition (electro engines), condensing block and bearings. Choosing HOS BV means buying with warranty. We perform an industrial cleaning on demand, we can arrange your shipment.