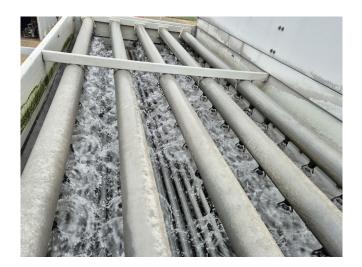

#### **Used Baltimore CXV 297 WR**

Used Baltimore CXV 297 WR evaporative condensor on R717 (Ammonia). Complete with 2 fans that produce an airflow of 138.600 m³/h. \*All components of this used condenser will be tested on adequate functionality, leak-free condition (electro engines), condensing block and bearings. Choosing HOS BV means buying with warranty. We perform an industrial cleaning on demand, we can arrange your shipment.