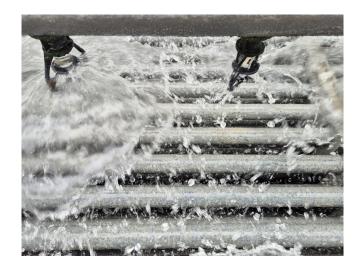

#### **Used Baltimore CXV 297 WR**

Used Baltimore CXV 297 WR evaporative condensor on R717 (Ammonia). Complete with 2 fans that produce an airflow of 138.600 m³/h. \*All components of this used condenser will be tested on adequate functionality, leak-free condition (electro engines), condensing block and bearings. Choosing HOS BV means buying with warranty. We perform an industrial cleaning on demand, we can arrange your shipment.