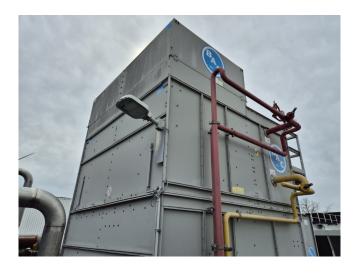

## **Baltimore CXV 297 WR**

#### **Used Baltimore CXV 297 WR**

Used Baltimore CXV 297 WR evaporative condensor on R717 (Ammonia). Complete with 2 fans that produce an airflow of 138.600 m³/h. \*All components of this used condenser will be tested on adequate functionality, leak-free condition (electro engines), condensing block and bearings. Choosing HOS BV means buying with warranty. We perform an industrial cleaning on demand, we can arrange your shipment.