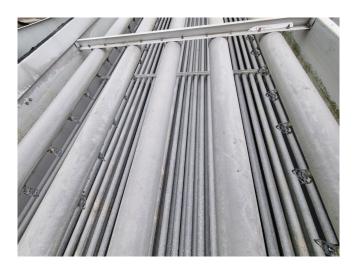

## **Specifications**

| Brand            | Baltimore              |
|------------------|------------------------|
| Туре             | CXV 297 WR             |
| Product type     | Evaporating Condenser  |
| kW               | 1280                   |
| Number of Fans   | 2                      |
| Refrigerant      | NH 3 (ammonia)         |
| Air Flow in m³/h | 138.600                |
| Tube volume      | 896 dm³                |
| Sizes            | Part 1: 4450x3600x2320 |
|                  | mm (LxWxH)             |
|                  | Part 2:                |
|                  | 3650x3850x2660 mm      |
|                  | (LxWxH)                |
|                  | Part 3:                |
|                  | 3650x2200x1420 mm      |
|                  | (LxWxH)                |
| Weight           | Shipping weight: 5850  |
|                  | kg                     |
|                  | Operating weight: 9080 |
|                  | kg                     |
| Remarks          | Y.o.b. 2007            |
|                  |                        |

#### **Used Baltimore CXV 297 WR**

Used Baltimore CXV 297 WR evaporative condensor on R717 (Ammonia). Complete with 2 fans that produce an airflow of 138.600 m³/h. \*All components of this used condenser will be tested on adequate functionality, leak-free condition (electro engines), condensing block and bearings. Choosing HOS BV means buying with warranty. We perform an industrial cleaning on demand, we can arrange your shipment.