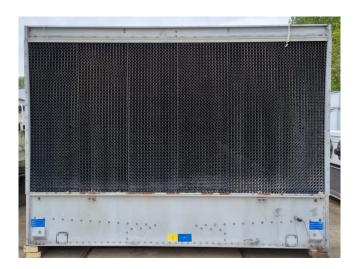

## **Baltimore CXV 297 WR**

#### **Used Baltimore CXV 297 WR**

Used Baltimore CXV 297 WR evaporative condensor on R717 (Ammonia). Complete with 2 fans that produce an airflow of 138.600 m³/h. \*All components of this used condenser will be tested on adequate functionality, leak-free condition (electro engines), condensing block and bearings. Choosing HOS BV means buying with warranty. We perform an industrial cleaning on demand, we can arrange your shipment.